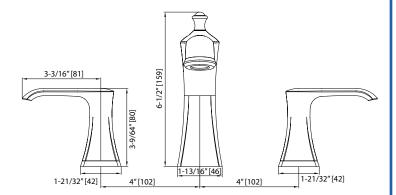

# **DSF-42B8W00**

8" WIDE SPREAD BATHROOM FAUCET

## **Installation Type:**

• Three Hole