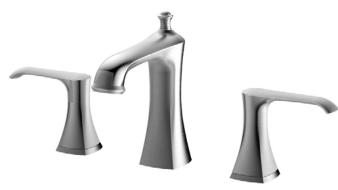

# **DSF-42B8W00**

8" WIDE SPREAD BATHROOM FAUCET

## Style:

- Bathroom Faucet
- 2 Handle Wide Spread

## **Installation Type:**

• Three Hole

## Features:

- Durable Brass Cartridge
- Zinc Alloy Body Shell
- Brass Body
- Neoperl Aerators
- 50cm Length Fexible Pipes
- Includes Lift-Rod Drain