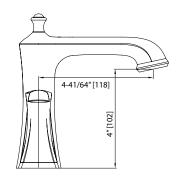

# **DSF-42B8W00**

8" WIDE SPREAD BATHROOM FAUCET

## **Installation Type:**

• Three Hole